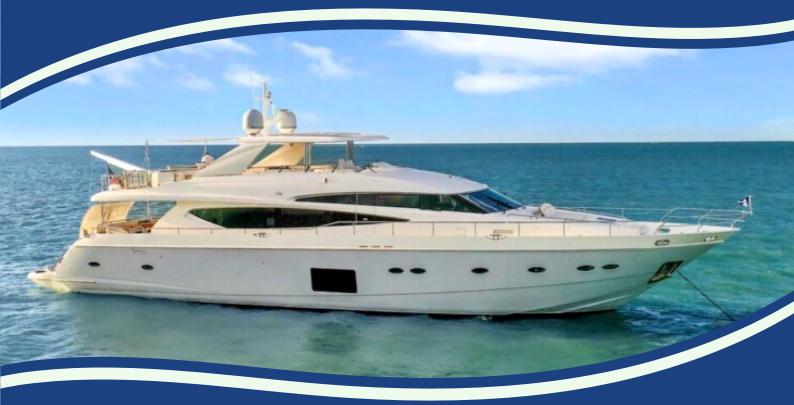

## M/Y CURRENT \$EA

Length Builder Launch/Refit Hull Cabins/Sleeps Guests Crew Cruising Speed Max Speed 95 ft Princess 2011 / 2020 Mono 4 / 8 12 3 26 knots 32 knots

## EXTERIOR

14-1417A

12

Current \$ea underwent an extensive refit in 2020 with an all-new interior and the addition of numerous water toys and state of the art communications including Sat Wi-Fi. She features extensive desk space for relaxing and entertaining on the aftdeck, foredeck and flybridge. The flybridge is the focal area for charter guests with 360° views, wet bar, lounging areas and alfresco dining.