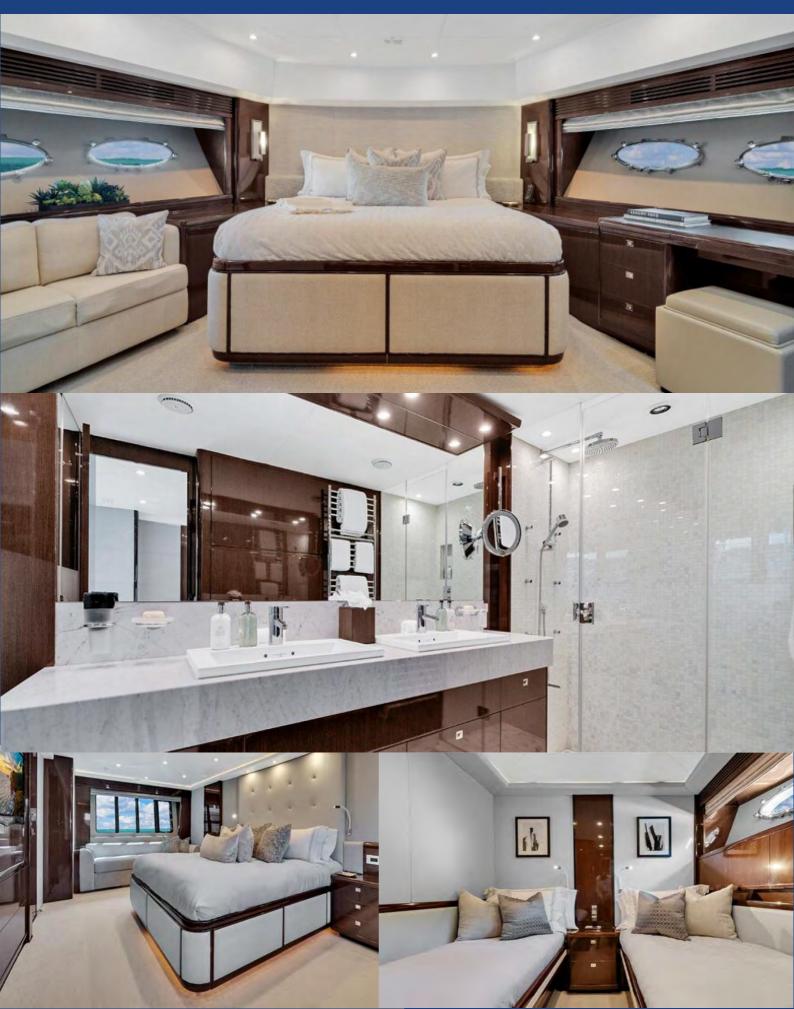

## ACCOMMODATION

Current \$ea sleeps 8 guests in 4 cabins. The master cabin and VIP cabin feature king size beds, The double guest cabin has a queen size bed. In addition, a further guest cabin features twin beds.