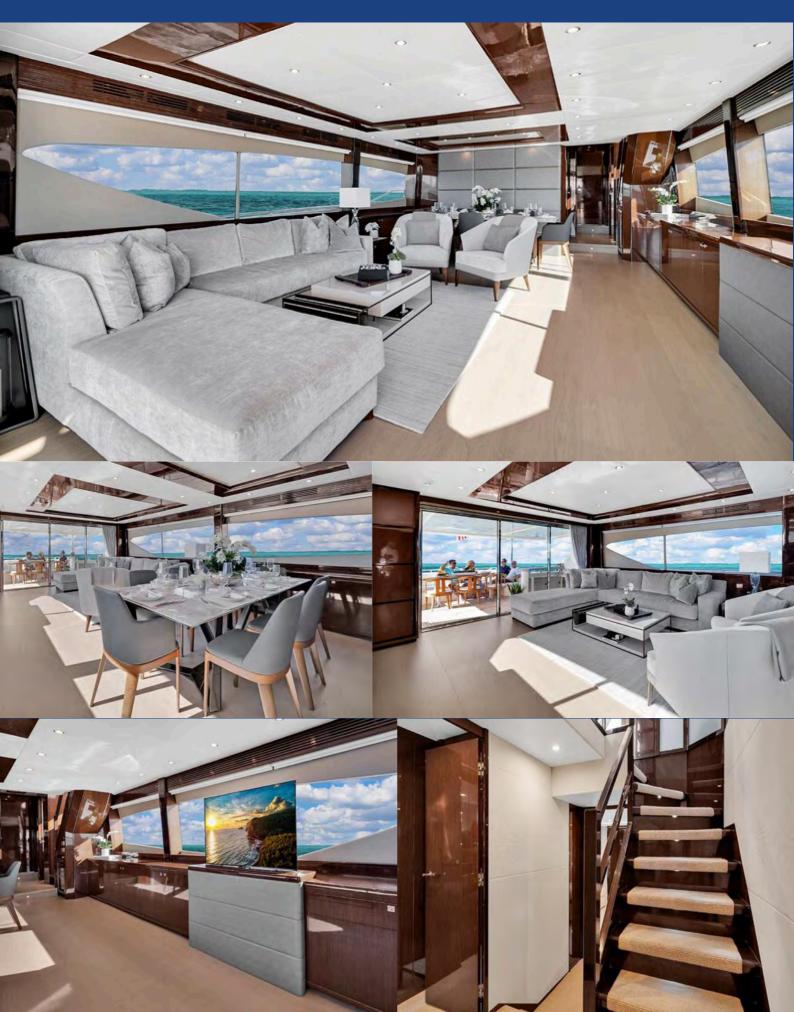

## INTERIOR

The extensive windows and light floors provide a bright, airy interior exaggerating the expansive salon space. The formal dining salon seats 8 guests.